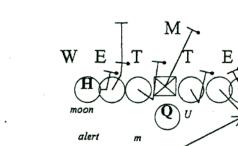

FS

danger M S

W E T T T E

riple

alert

moon

4 - DEUCE RT,. ..14-18...Vs UNDER

6 - DICE RT,. ...14/18 BOSS...Vs 42 NICKEL