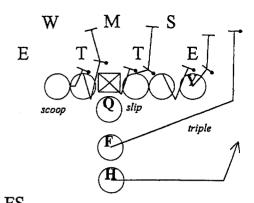

3 - DEUCE RT., ...218. BASTARD...Vs 43 OVER SWIM

W M S
E T T E
scoop triple

4 - DEUCE RT,. ...218 BASTARD...Vs 43

W

5 - DEUCE RT., ...218 BASTARD....Vs 42 NICKEL

1 - DICE RT, ...416...Vs 43 UNDER

| 2 - DICE RT,. ..416...Vs 43 PLUS