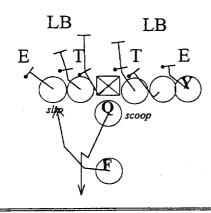

5 - DICE RT,, ....SCAT RT SCREEN LT....Vs 33 NICKEL

6 - DICE RT, JAILBREAK LT, Vs 43 SWIM

W

1 - , ...Vs

2 - DEUCE RT,....218 BASTARD....Vs 43 UNDER

M

E T T E S

Slip

3 - DEUCE RT., ...218. BASTARD...Vs 43 OVER SWIM

W M S
E T T E
scoop triple

4 - DEUCE RT,. ...218 BASTARD...Vs 43

W

5 - DEUCE RT., ...218 BASTARD....Vs 42 NICKEL

1 - DICE RT, ...416...Vs 43 UNDER

| 2 - DICE RT,. ..416...Vs 43 PLUS