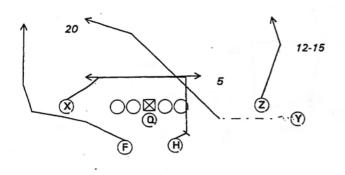

#### 240- TREY RT HOP, Scramble Lt X Scatter

(F) #4

12

Nos #4

242- TREY RT HOP, Waggle 15 Blunt Z-Post, H-Rail

243- TREY RT ZIP, 416 Dbi Cross X Post

244- TREY RT ZOOM,. Scram Lt X-Scatter

245- TREY RT ZOOM,. Scram Lt X-Pivot