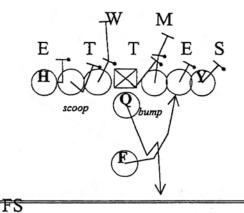

5 - DICE RT,, ....SCAT RT SCREEN LT....Vs 33 NICKEL

6 - DICE RT, JAILBREAK LT, Vs 43 SWIM

W

1 - , ...Vs

2 - DEUCE RT,....218 BASTARD....Vs 43 UNDER

M

E T T E S

Slip

3 - DEUCE RT., ...218. BASTARD...Vs 43 OVER SWIM

W M S
E T T E
scoop triple

4 - DEUCE RT,. ...218 BASTARD...Vs 43

W

5 - DEUCE RT., ...218 BASTARD....Vs 42 NICKEL

1 - DICE RT, ...416...Vs 43 UNDER

| 2 - DICE RT,. ..416...Vs 43 PLUS