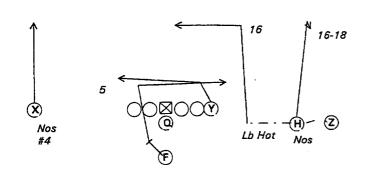

# 2002 Philadelphia Eagles

de

57- DICE RT,. .SCAT LT TEXAS H-3..

12

59- DICE RT,. .SCAT LT TEXAS H-7

12-15

12-15

63- DICE RT,. SC LT FRISCO LT

de 's Rot

Nos

182- DICE RT,. SCAT RT MIAMI Z-6

84- DICE RT,. SCAT RT MIAMI Z-9

86- DICE RT,. SCAT RT TEXAS Y-3

85- DICE RT,. Scat Rt SOS

Lb Hot

87- DICE RT,. SCAT RT TEXAS Y-4