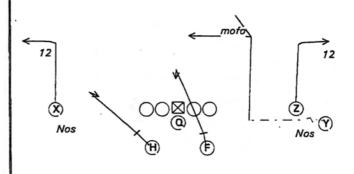

F.O.R.

max

N 12

Lb Hot

146- NEAR DICE RT,. Scat Lt Break Lt

147- NEAR DOUBLE RT CLOSE,. BLITZ RT LOAD LT F ANGLE

148- NEAR DOUBLE RT CLOSE,. BLITZ RT LOAD LT F ANGLE

149- NEAR DOUBLE RT CLOSE,. BLITZ RT LOAD LT