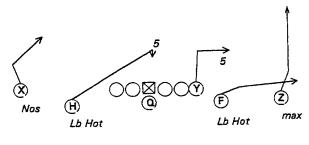

RIGHT TIM,. ...



166- QUEENS RIGHT TIM,. Base 303



167- QUEENS RIGHT TIM,. Base 44 Z-Choice



168- QUEENS RIGHT TIM,. Base 680 X-Shake







171- QUEENS RIGHT ZIP (SWITCH),. Scat Lt Charger Pass



172- QUEENS RIGHT ZIP,. Base X-Drag, (Y-Ind.) Y-Post,

170- QUEENS RIGHT TIM,. Base Load Rt



173- QUEENS RIGHT ZIP,. Base Duo X-In



174- QUEENS RIGHT ZIP,. Base Look Curl



175- QUEENS RIGHT ZIP,. Base Y-Dig (F-Ind.) ,X-4



176- RIGHT (SWITCH),. SC RT H SEAM OPTION







179- RIGHT FLOP (Gun),. NAKED 35 BLUNT Y ARROW H HIDE







181- RIGHT FLOP ZIP,. BASE LOAD LT



182- RIGHT FLOP ZIP,. Scat Rt Charger Pass



183- RIGHT FLOP ZIP,. SCAT RT LOAD RT F-ANGLE



184- RIGHT FLOP,. Base 378





209- RIGHT,. Base Det Z-Skinny

211- RIGHT,. Sc RT F&H Rub Y IN

#4

max







Lb Hot







218- SHIFT TO DICE RT UP RT,. Blitz Rt H-Dig Y-Seam







220- STR RT,. 546 LOAD RT

max

Lb Hot



Lb Hot

221- STR RT,. NAKED 44 F HIDE



222- STR RT,. SCAT RT LOAD RT F ANGLE



223- STR RT,. SCAT RT LOAD RT



224- STRONG RT FLY,. Naked 45 Blunt X Over





1226- STRONG RT ZIP,. BLITZ RT Y-DIG F-RAIL



227- TITE I RT FLOP ZIP,. 547 Z-Smash



228- TITE I RT FLOP ZOOM,. 546 Z-Smash



229- TREY RT FLIP ZOOM,. Scat Rt Z-Option



230- TREY RT FLIP,. 416 Double Post H Block Rail



231- TREY RT FLIP,. Waggle 15 H-Corner Double Post



232- TREY RT FLIP, 416 Rte 887







234- TREY RT FLIP, Scat Lt Frisco LT

235- TREY RT FLIP, Scat Lt Navy LT

max

Lb Hot



Lb Hot

236- TREY RT FLIP, Scat Rt 92



237- TREY RT FLIP, Waggle 15 Blunt Z-Post, H-Corner



238- TREY RT FLOP, 215 Trap