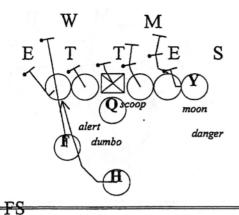

FS

danger M S

W E T T T E

riple

alert

moon

4 - DEUCE RT,. ..14-18...Vs UNDER

6 - DICE RT,. ...14/18 BOSS...Vs 42 NICKEL