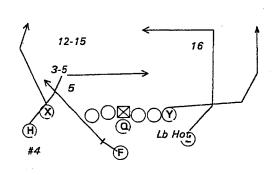

# 2002 Philadelphia Eagles

de

57- DICE RT,. .SCAT LT TEXAS H-3..

12

59- DICE RT,. .SCAT LT TEXAS H-7

12-15

12-15

63- DICE RT,. SC LT FRISCO LT