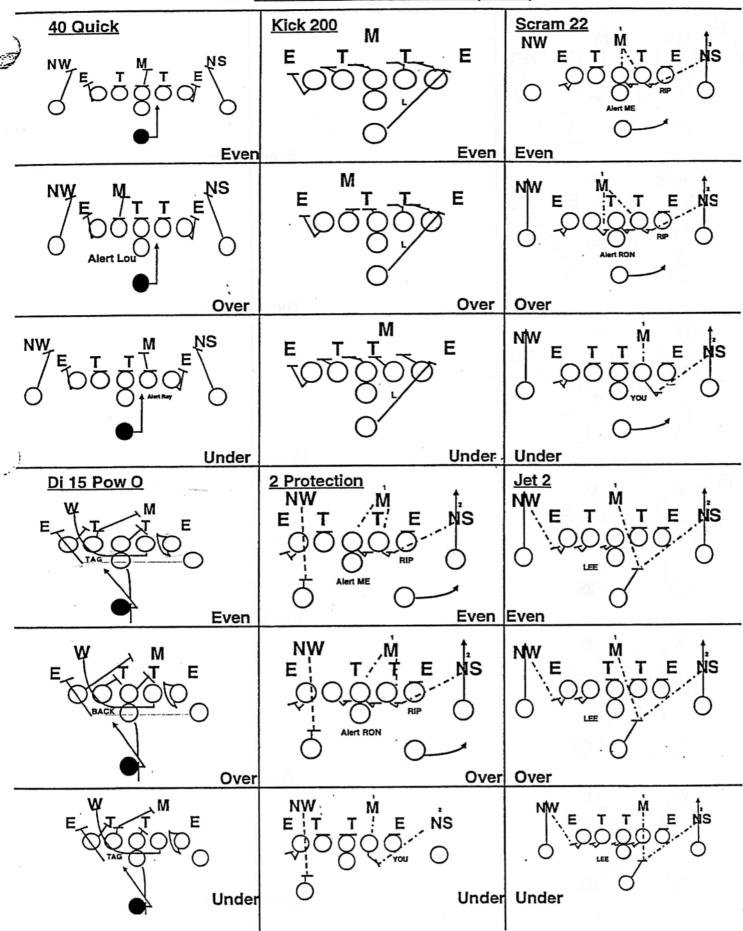

### **BLOCKING VS MINNESOTA (Nickel)**

| BLOCKING VS MINNESOTA (Nickel) |        |       |
|--------------------------------|--------|-------|
| PAY NW M T E NS                | Even   | Even  |
| NW M E NS                      | Over   | Over  |
| NW M<br>E T T E NS             | Under- |       |
| DI 40 W T M E                  | Even   |       |
| E T T E                        |        | Over  |
| W T T M E Under                |        | Under |