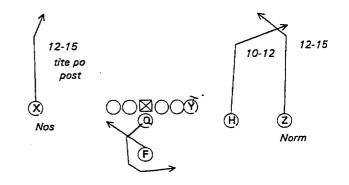

# 2002 Philadelphia Eagles

de

57- DICE RT,. .SCAT LT TEXAS H-3..

12

59- DICE RT,. .SCAT LT TEXAS H-7

12-15

12-15

63- DICE RT,. SC LT FRISCO LT