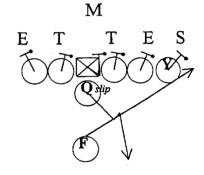

6 - I RT,. ...48 TOSS [GHOST]...Vs 43 PLUS

1 - TREY RT, ...18 FLIP TRUCK...Vs 43 UNDER

3 - DICE RT., ...19 FLIP CRACKBACK...Vs 43 UNDER

5 - DICE RT., ...19 FLIP CRACKBACK....Vs 43 OVER

2 - TREY RT, ...18 FLIP TRUCK...Vs 43 SWIM