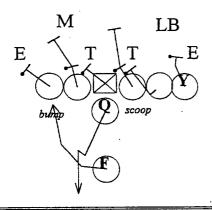

3 - DEUCE RT., ...218. BASTARD...Vs 43 OVER SWIM

W M S
E T T E
scoop triple

4 - DEUCE RT,. ...218 BASTARD...Vs 43

W

5 - DEUCE RT., ...218 BASTARD....Vs 42 NICKEL

1 - DICE RT, ...416...Vs 43 UNDER

| 2 - DICE RT,. ..416...Vs 43 PLUS