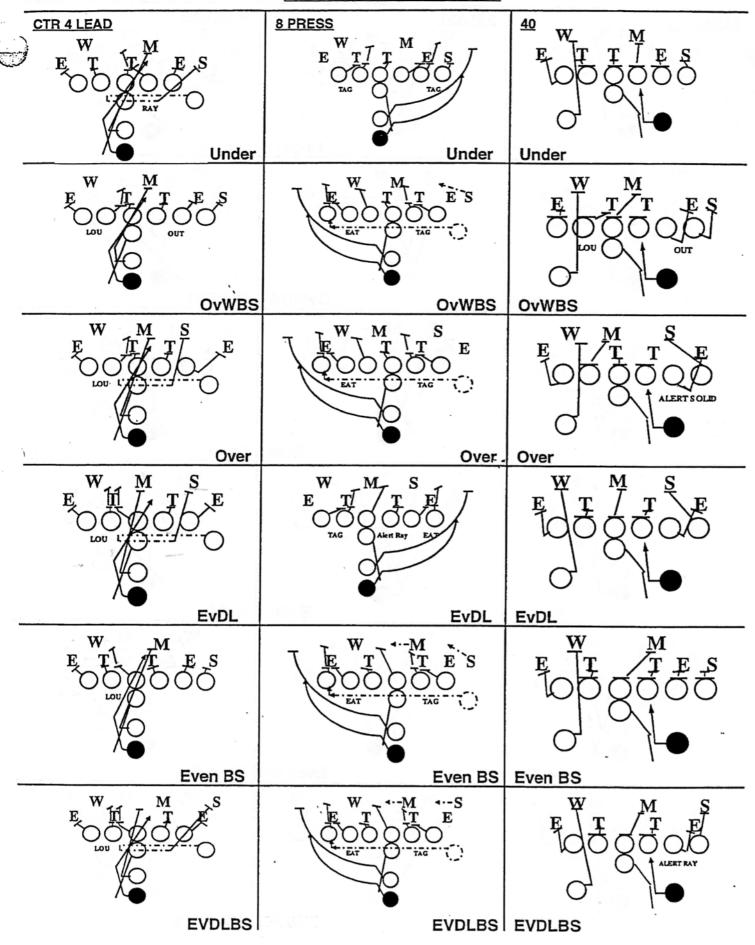

BLOCKING VS CHICAGO **8 PRESS FORCE** <u>40</u> 7 BOUNCE Even DL Even DL Even DL Over Solid Over Solid Over Solid ALCRY JOKER Over Wide BS Over Wide BS Over Wide BS Even DL BS Even DL BS Even DL BS Over Over Over Under Under | Under