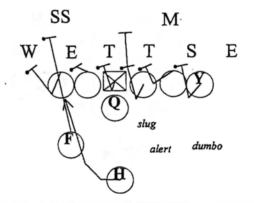

FS

danger M S

W E T T T E

riple

alert

moon

4 - DEUCE RT,. ..14-18...Vs UNDER

6 - DICE RT,. ...14/18 BOSS...Vs 42 NICKEL