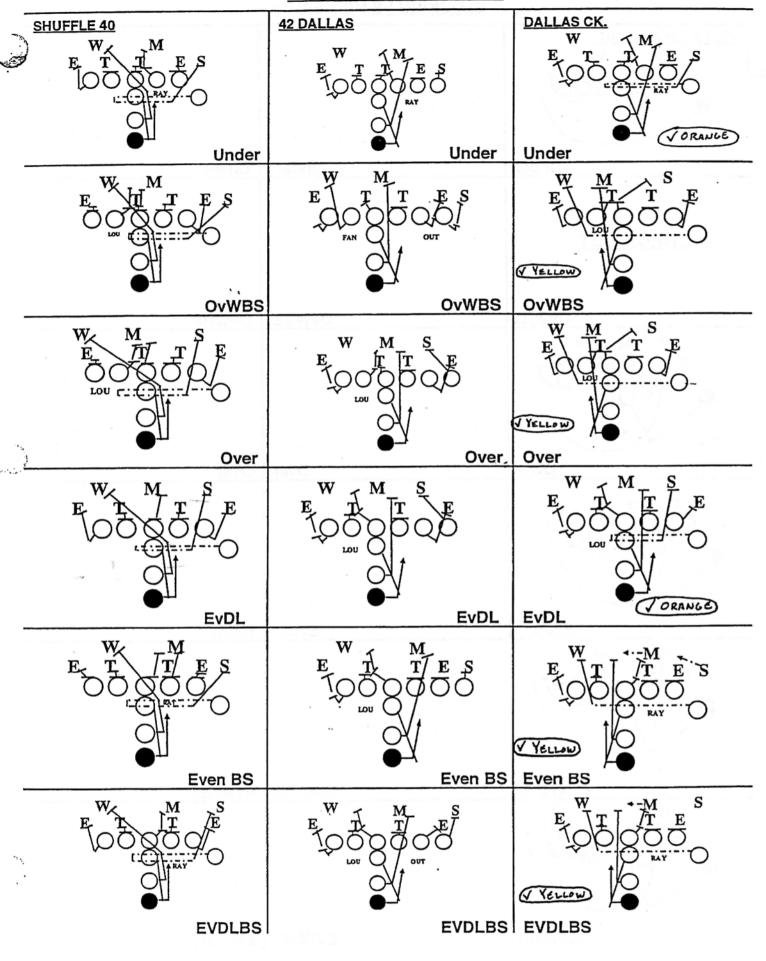

BLOCKING VS CHICAGO **8 PRESS FORCE** <u>40</u> 7 BOUNCE Even DL Even DL Even DL Over Solid Over Solid Over Solid ALCRY JOKER Over Wide BS Over Wide BS Over Wide BS Even DL BS Even DL BS Even DL BS Over Over Over Under Under | Under