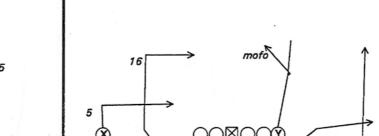

218- SHIFT TO DICE RT UP RT,. Blitz Rt H-Dig Y-Seam

220- STR RT,. 546 LOAD RT

max

Lb Hot

Lb Hot

221- STR RT,. NAKED 44 F HIDE

222- STR RT,. SCAT RT LOAD RT F ANGLE

223- STR RT,. SCAT RT LOAD RT