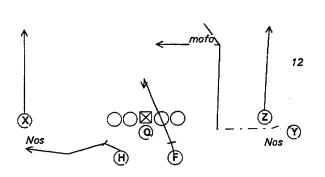

# 2002 Philadelphia Eagles

de

57- DICE RT,. .SCAT LT TEXAS H-3..

12

59- DICE RT,. .SCAT LT TEXAS H-7

12-15

12-15

63- DICE RT,. SC LT FRISCO LT