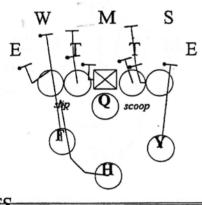

3 - DICE RT, ..416...Vs 43 SWIM

4 - DICE RT, ..416...Vs OVER SIN

5 - DICE RT., ..416...Vs 43 OVER

2 - DEUCE RT., ...14-18..Vs OVER SIN

3 - DEUCE RT, ...14-18...Vs UNDER

5 - DEUCE RT, ..14-18 ...Vs 47 OVER

7 - DICE RT,. ...14/18 BOSS...Vs 42 NICKEL

FS

danger M S

W E T T T E

riple

alert

moon

4 - DEUCE RT,. ..14-18...Vs UNDER

6 - DICE RT,. ...14/18 BOSS...Vs 42 NICKEL