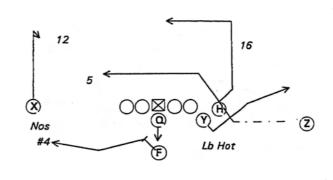

F.O.R.

max

N 12

Lb Hot

146- NEAR DICE RT,. Scat Lt Break Lt

147- NEAR DOUBLE RT CLOSE,. BLITZ RT LOAD LT F ANGLE

148- NEAR DOUBLE RT CLOSE,. BLITZ RT LOAD LT F ANGLE

149- NEAR DOUBLE RT CLOSE,. BLITZ RT LOAD LT