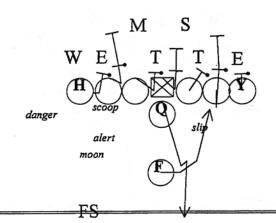

5 - DICE RT,, ....SCAT RT SCREEN LT....Vs 33 NICKEL

6 - DICE RT, JAILBREAK LT, Vs 43 SWIM

W

1 - , ...Vs

2 - DEUCE RT,....218 BASTARD....Vs 43 UNDER

M

E T T E S

Slip

3 - DEUCE RT., ...218. BASTARD...Vs 43 OVER SWIM

W M S
E T T E
scoop triple

4 - DEUCE RT,. ...218 BASTARD...Vs 43

W

5 - DEUCE RT., ...218 BASTARD....Vs 42 NICKEL

1 - DICE RT, ...416...Vs 43 UNDER

| 2 - DICE RT,. ..416...Vs 43 PLUS