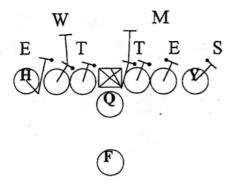

5 - DICE RT,, ....SCAT RT SCREEN LT....Vs 33 NICKEL

6 - DICE RT, JAILBREAK LT, Vs 43 SWIM

W

1 - , ...Vs

2 - DEUCE RT,....218 BASTARD....Vs 43 UNDER

M

E T T E S

Slip