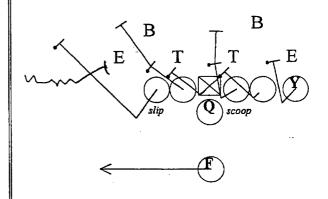

3 - DEUCE RT., ...218. BASTARD...Vs 43 OVER SWIM

W M S
E T T E
scoop triple

4 - DEUCE RT,. ...218 BASTARD...Vs 43

W

5 - DEUCE RT., ...218 BASTARD....Vs 42 NICKEL

1 - DICE RT, ...416...Vs 43 UNDER

| 2 - DICE RT,. ..416...Vs 43 PLUS