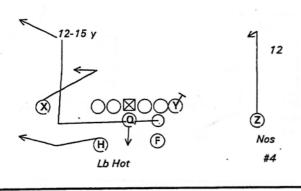

F.O.R.

max

N 12

Lb Hot

146- NEAR DICE RT,. Scat Lt Break Lt

147- NEAR DOUBLE RT CLOSE,. BLITZ RT LOAD LT F ANGLE

148- NEAR DOUBLE RT CLOSE,. BLITZ RT LOAD LT F ANGLE

149- NEAR DOUBLE RT CLOSE,. BLITZ RT LOAD LT