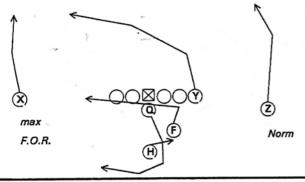

F.O.R.

max

N 12

Lb Hot

146- NEAR DICE RT,. Scat Lt Break Lt

147- NEAR DOUBLE RT CLOSE,. BLITZ RT LOAD LT F ANGLE

148- NEAR DOUBLE RT CLOSE,. BLITZ RT LOAD LT F ANGLE

149- NEAR DOUBLE RT CLOSE,. BLITZ RT LOAD LT