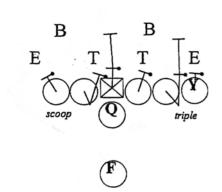

3 - DEUCE RT., ...218. BASTARD...Vs 43 OVER SWIM

W M S
E T T E
scoop triple

4 - DEUCE RT,. ...218 BASTARD...Vs 43

W

5 - DEUCE RT., ...218 BASTARD....Vs 42 NICKEL

1 - DICE RT, ...416...Vs 43 UNDER

| 2 - DICE RT,. ..416...Vs 43 PLUS