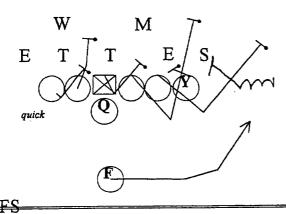

FS

danger M S

W E T T T E

riple

alert

moon

4 - DEUCE RT,. ..14-18...Vs UNDER

6 - DICE RT,. ...14/18 BOSS...Vs 42 NICKEL