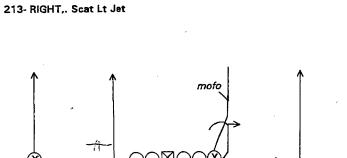

182- RIGHT FLOP ZIP,. Scat Rt Charger Pass

183- RIGHT FLOP ZIP,. SCAT RT LOAD RT F-ANGLE

184- RIGHT FLOP,. Base 378

209- RIGHT,. Base Det Z-Skinny

211- RIGHT,. Sc RT F&H Rub Y IN

#4

max

Lb Hot