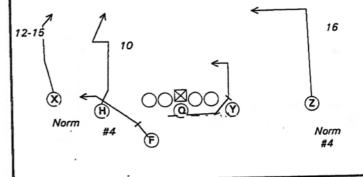

#### 240- TREY RT HOP, Scramble Lt X Scatter

(F) #4

12

Nos #4

242- TREY RT HOP, Waggle 15 Blunt Z-Post, H-Rail

243- TREY RT ZIP, 416 Dbi Cross X Post

244- TREY RT ZOOM,. Scram Lt X-Scatter

245- TREY RT ZOOM,. Scram Lt X-Pivot