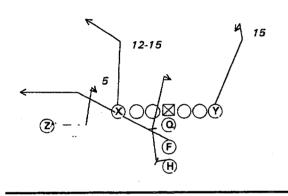

#### 240- TREY RT HOP, Scramble Lt X Scatter

(F) #4

12

Nos #4

242- TREY RT HOP, Waggle 15 Blunt Z-Post, H-Rail

243- TREY RT ZIP, 416 Dbi Cross X Post

244- TREY RT ZOOM,. Scram Lt X-Scatter

245- TREY RT ZOOM,. Scram Lt X-Pivot