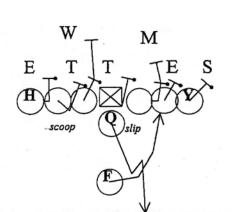

FS 5 - DICE RT, ...15-19 BLUNTVs NICKEL 41

FS 6 - DICE RT., ...15-19 BLUNTVs NICKEL 41

1 - WEAK RT,. ...45 BOB...Vs 43 UNDER

|| 2 - WEAK RT,. ...45 BOB...Vs 43 PLUS

3 - WEAK RT,. ...45 BOB...Vs 43 SWIM

4 - WEAK RT,, ...45 BOB...Vs OVER SWIM PLUS

5 - WEAK RT, ...45 BOB...Vs 43 SWIM

6 - WEAK RT,. ...45 BOB...Vs 48 OVER

7 - QUEENS RT,...35 BOB...Vs NICKEL 42

BOOM-

1 - TREY RT, ...14 BOOM...Vs 43 UNDER 3

3 - TREY RT, ...14 BOOM...Vs OVER SWIM PLUS 3

5 - TREY RT, ...14 BOOM...Vs OVER SWIM PLUS 3