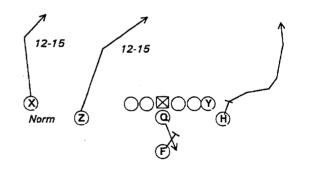

#### 240- TREY RT HOP, Scramble Lt X Scatter

(F) #4

12

Nos #4

242- TREY RT HOP, Waggle 15 Blunt Z-Post, H-Rail

243- TREY RT ZIP, 416 Dbi Cross X Post

244- TREY RT ZOOM,. Scram Lt X-Scatter

245- TREY RT ZOOM,. Scram Lt X-Pivot