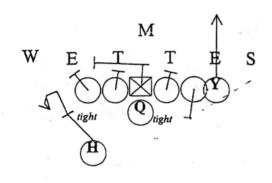

3 - DICE RT, ..416...Vs 43 SWIM

4 - DICE RT, ..416...Vs OVER SIN

5 - DICE RT., ..416...Vs 43 OVER

2 - DEUCE RT., ...14-18..Vs OVER SIN

3 - DEUCE RT, ...14-18...Vs UNDER

5 - DEUCE RT, ..14-18 ...Vs 47 OVER

7 - DICE RT,. ...14/18 BOSS...Vs 42 NICKEL

FS

danger M S

W E T T T E

riple

alert

moon

4 - DEUCE RT,. ..14-18...Vs UNDER

6 - DICE RT,. ...14/18 BOSS...Vs 42 NICKEL