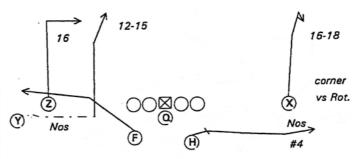

F.O.R.

max

N 12

Lb Hot

146- NEAR DICE RT,. Scat Lt Break Lt

147- NEAR DOUBLE RT CLOSE,. BLITZ RT LOAD LT F ANGLE

148- NEAR DOUBLE RT CLOSE,. BLITZ RT LOAD LT F ANGLE

149- NEAR DOUBLE RT CLOSE,. BLITZ RT LOAD LT