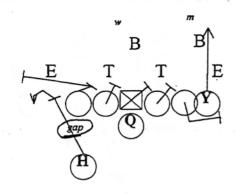

FAKE 45 BOB Z AROUND RT

FAKE 47 COUNTER OT Z REVERSE RT

**SCREENS** 

SCAT SCREEN CWM

BASE SCREEN LT

218/219 SCREEN

FS 1
2 - DICE RT, ...FAKE 19 FLIP CRACKBACK X AROUND RT...Vs 43 UNDER | 3 - DICE RT, ...FAKE 19 FLIP CRACKBACK... X AROUND RT...Vs NICKEL 42

B B
E T T E

Tours

george

4 - WEAK LT,. ...FAKE 47 OT Z REV RTVs 43 UNDER

5 - WEAK LT, ...FAKE 47 OT Z REV RTVs OVER SWIM PLUS

3 - I RT, ...48 TOSS [GHOST]...Vs 43

4 - I RT,. ...48 TOSS [GHOST]...Vs 43 SWIM

5 - 1 RT,. ...48 TOSS [GHOST]...Vs 43 UNDER