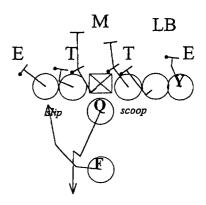

5 - DICE RT,, ....SCAT RT SCREEN LT....Vs 33 NICKEL

6 - DICE RT, JAILBREAK LT, Vs 43 SWIM

W

1 - , ...Vs

2 - DEUCE RT,....218 BASTARD....Vs 43 UNDER

M

E T T E S

Slip

3 - DEUCE RT., ...218. BASTARD...Vs 43 OVER SWIM

W M S
E T T E
scoop triple

4 - DEUCE RT,. ...218 BASTARD...Vs 43

W

5 - DEUCE RT., ...218 BASTARD....Vs 42 NICKEL

1 - DICE RT, ...416...Vs 43 UNDER

| 2 - DICE RT,. ..416...Vs 43 PLUS