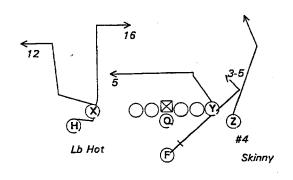

182- RIGHT FLOP ZIP,. Scat Rt Charger Pass

183- RIGHT FLOP ZIP,. SCAT RT LOAD RT F-ANGLE

184- RIGHT FLOP,. Base 378

209- RIGHT,. Base Det Z-Skinny

211- RIGHT,. Sc RT F&H Rub Y IN

#4

max

Lb Hot