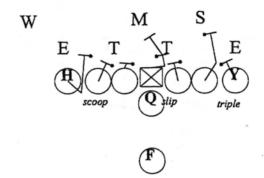

5 - DICE RT,, ....SCAT RT SCREEN LT....Vs 33 NICKEL

6 - DICE RT, JAILBREAK LT, Vs 43 SWIM

W

1 - , ...Vs

2 - DEUCE RT,....218 BASTARD....Vs 43 UNDER

M

E T T E S

Slip

3 - DEUCE RT., ...218. BASTARD...Vs 43 OVER SWIM

W M S
E T T E
scoop triple

4 - DEUCE RT,. ...218 BASTARD...Vs 43

W

5 - DEUCE RT., ...218 BASTARD....Vs 42 NICKEL

1 - DICE RT, ...416...Vs 43 UNDER

| 2 - DICE RT,. ..416...Vs 43 PLUS