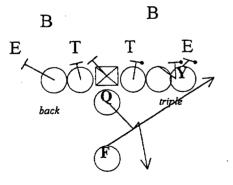

4 - DICE RT,. ...19 FLIP CRACKBACK...Vs 42 NICKEL

1 - DEUCE RT ON,. ...18 VEER...Vs 43

2 - DEUCE RT ON, ...18 VEER...Vs 43 PLUS

FS

<u>VEER</u>

danger

FS

3 - DEUCE RT ON,. ...18 VEER...Vs UNDER