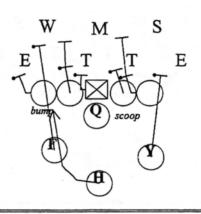

FS

danger M S

W E T T T E

riple

alert

moon

4 - DEUCE RT,. ..14-18...Vs UNDER

6 - DICE RT,. ...14/18 BOSS...Vs 42 NICKEL