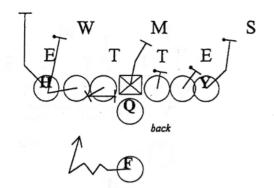

3 - DEUCE RT., ...218. BASTARD...Vs 43 OVER SWIM

W M S
E T T E
scoop triple

4 - DEUCE RT,. ...218 BASTARD...Vs 43

W

5 - DEUCE RT., ...218 BASTARD....Vs 42 NICKEL

1 - DICE RT, ...416...Vs 43 UNDER

| 2 - DICE RT,. ..416...Vs 43 PLUS