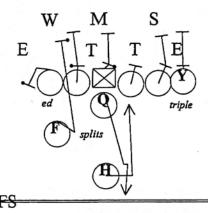

5 - DICE RT,, ....SCAT RT SCREEN LT....Vs 33 NICKEL

6 - DICE RT, JAILBREAK LT, Vs 43 SWIM

W

1 - , ...Vs

2 - DEUCE RT,....218 BASTARD....Vs 43 UNDER

M

E T T E S

Slip

3 - DEUCE RT., ...218. BASTARD...Vs 43 OVER SWIM

W M S
E T T E
scoop triple

4 - DEUCE RT,. ...218 BASTARD...Vs 43

W

5 - DEUCE RT., ...218 BASTARD....Vs 42 NICKEL

1 - DICE RT, ...416...Vs 43 UNDER

| 2 - DICE RT,. ..416...Vs 43 PLUS