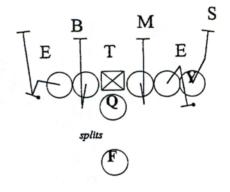

4 - DICE RT,. ...19 FLIP CRACKBACK...Vs 42 NICKEL

1 - DEUCE RT ON,. ...18 VEER...Vs 43

2 - DEUCE RT ON, ...18 VEER...Vs 43 PLUS

FS

<u>VEER</u>

danger

FS

3 - DEUCE RT ON,. ...18 VEER...Vs UNDER

- DEUCE RT ON,. ...18 VEER...Vs OVER SIN

4 - DEUCE RT ON,. ...18 VEER...Vs 43 OVER SWIM

6 - DEUCE RT ON,. ...18 VEER...Vs 43 SWIM

2 - TITE I RT CLOSE, ...46 COUNTER OF....Vs 43 UNDER 2

**COUNTER OF** 

FS

3 - RIGHT, ...46 COUNTER OF...Vs OVER SWIM PLUS