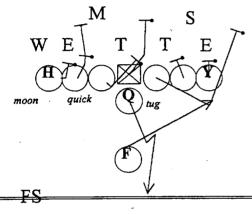

FAKE 45 BOB Z AROUND RT

FAKE 47 COUNTER OT Z REVERSE RT

**SCREENS** 

SCAT SCREEN CWM

BASE SCREEN LT

218/219 SCREEN

FS 1
2 - DICE RT, ...FAKE 19 FLIP CRACKBACK X AROUND RT...Vs 43 UNDER | 3 - DICE RT, ...FAKE 19 FLIP CRACKBACK... X AROUND RT...Vs NICKEL 42