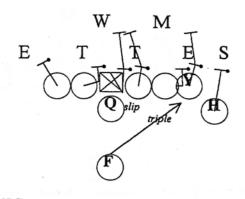

4 - DICE RT,. ...19 FLIP CRACKBACK...Vs 42 NICKEL

1 - DEUCE RT ON,. ...18 VEER...Vs 43

2 - DEUCE RT ON, ...18 VEER...Vs 43 PLUS

FS

<u>VEER</u>

danger

FS

3 - DEUCE RT ON,. ...18 VEER...Vs UNDER

- DEUCE RT ON,. ...18 VEER...Vs OVER SIN

4 - DEUCE RT ON,. ...18 VEER...Vs 43 OVER SWIM

6 - DEUCE RT ON,. ...18 VEER...Vs 43 SWIM

2 - TITE I RT CLOSE, ...46 COUNTER OF....Vs 43 UNDER 2

**COUNTER OF** 

FS

3 - RIGHT, ...46 COUNTER OF...Vs OVER SWIM PLUS