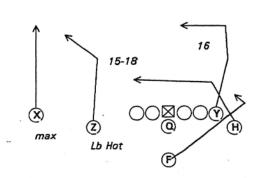

182- RIGHT FLOP ZIP,. Scat Rt Charger Pass

183- RIGHT FLOP ZIP,. SCAT RT LOAD RT F-ANGLE

184- RIGHT FLOP,. Base 378

209- RIGHT,. Base Det Z-Skinny

211- RIGHT,. Sc RT F&H Rub Y IN

#4

max

Lb Hot