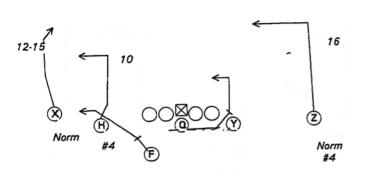

182- RIGHT FLOP ZIP,. Scat Rt Charger Pass

183- RIGHT FLOP ZIP,. SCAT RT LOAD RT F-ANGLE

184- RIGHT FLOP,. Base 378

209- RIGHT,. Base Det Z-Skinny

211- RIGHT,. Sc RT F&H Rub Y IN

#4

max

Lb Hot