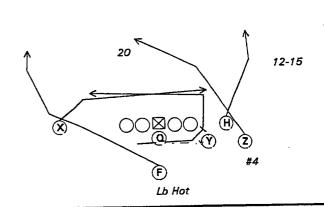

#### 240- TREY RT HOP, Scramble Lt X Scatter

(F) #4

12

Nos #4

242- TREY RT HOP, Waggle 15 Blunt Z-Post, H-Rail

243- TREY RT ZIP, 416 Dbi Cross X Post

244- TREY RT ZOOM,. Scram Lt X-Scatter

245- TREY RT ZOOM,. Scram Lt X-Pivot