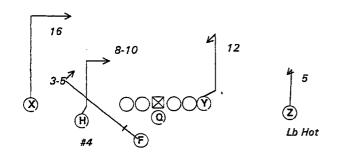

F.O.R.

max

N 12

Lb Hot

146- NEAR DICE RT,. Scat Lt Break Lt

147- NEAR DOUBLE RT CLOSE,. BLITZ RT LOAD LT F ANGLE

148- NEAR DOUBLE RT CLOSE,. BLITZ RT LOAD LT F ANGLE

149- NEAR DOUBLE RT CLOSE,. BLITZ RT LOAD LT

182- RIGHT FLOP ZIP,. Scat Rt Charger Pass

183- RIGHT FLOP ZIP,. SCAT RT LOAD RT F-ANGLE

184- RIGHT FLOP,. Base 378

209- RIGHT,. Base Det Z-Skinny

211- RIGHT,. Sc RT F&H Rub Y IN

#4

max

Lb Hot