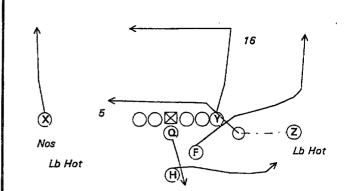

182- RIGHT FLOP ZIP,. Scat Rt Charger Pass

183- RIGHT FLOP ZIP,. SCAT RT LOAD RT F-ANGLE

184- RIGHT FLOP,. Base 378

209- RIGHT,. Base Det Z-Skinny

211- RIGHT,. Sc RT F&H Rub Y IN

#4

max

Lb Hot