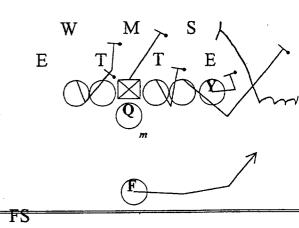

3 - DEUCE RT., ...218. BASTARD...Vs 43 OVER SWIM

W M S
E T T E
scoop triple

4 - DEUCE RT,. ...218 BASTARD...Vs 43

W

5 - DEUCE RT., ...218 BASTARD....Vs 42 NICKEL

1 - DICE RT, ...416...Vs 43 UNDER

| 2 - DICE RT,. ..416...Vs 43 PLUS