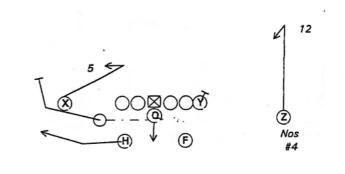

182- RIGHT FLOP ZIP,. Scat Rt Charger Pass

183- RIGHT FLOP ZIP,. SCAT RT LOAD RT F-ANGLE

184- RIGHT FLOP,. Base 378

209- RIGHT,. Base Det Z-Skinny

211- RIGHT,. Sc RT F&H Rub Y IN

#4

max

Lb Hot