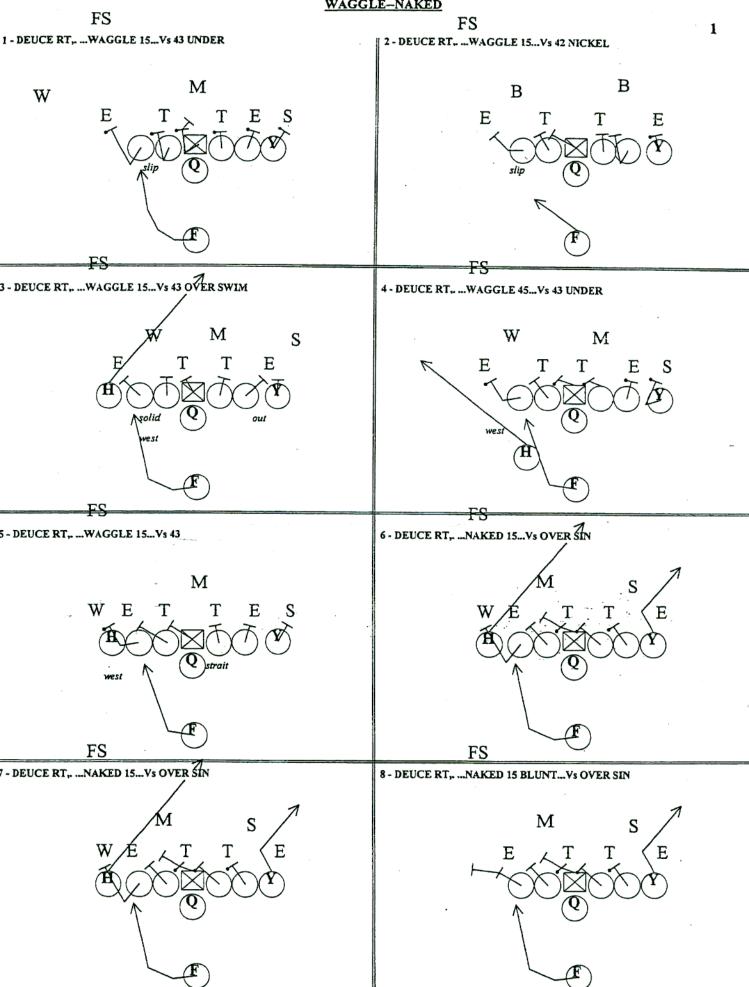

306- ZIP TO TROUT RT,. Scat Rt Z-Seam Option

307- ZIP TO TRUMP RT,. SC RT LOOK CORNER

PHILADELPHIA EAGLES **PASS PRO** <u>RUNS</u> 18/19 VEER (BOSS) BASE 18/19 FLIP CRACK BACK **SCAT** 18/19 FLIP TRUCK SLOW (AUD. ONLY) 18/19 (SLANT) STAY 46/47 COUNTER (GL CTR) **SCRAMBLE** 18/19, 14/15 BOSS SCRAM (MAX) 48/49 TOSS FLOOD 14/15 BOOM **THUNDER** 14/15 (BELLY) **FLOW** 4/5 BOB (EASY) SPEED RT 54/55, 58/59 (BLUNT) SPRINT RT 34/35 SHOVEL TRAP **PLAY ACTION** 342/343 52/53 (SPRINT DRAW) (EASY) (CWM) 546/547 10/11 DIVE 416/417 10/11 DRAW (50/51) 218/219 40/41 PAINT 218/219 BASTARD 245/245 BOB **SPECIALS** 214/215, 234/235 TRAP PASS 18 FLIP TRUCK HB PASS NAKED FAKE 19 FLIP CB X AROUND RT (PASS) WAGGLE

FAKE 45 BOB Z AROUND RT

FAKE 47 COUNTER OT Z REVERSE RT

**SCREENS** 

SCAT SCREEN CWM

BASE SCREEN LT

218/219 SCREEN

FS 1
2 - DICE RT, ...FAKE 19 FLIP CRACKBACK X AROUND RT...Vs 43 UNDER | 3 - DICE RT, ...FAKE 19 FLIP CRACKBACK... X AROUND RT...Vs NICKEL 42