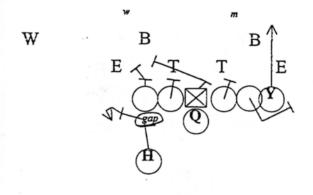

FAKE 45 BOB Z AROUND RT

FAKE 47 COUNTER OT Z REVERSE RT

**SCREENS** 

SCAT SCREEN CWM

BASE SCREEN LT

218/219 SCREEN

FS 1
2 - DICE RT, ...FAKE 19 FLIP CRACKBACK X AROUND RT...Vs 43 UNDER | 3 - DICE RT, ...FAKE 19 FLIP CRACKBACK... X AROUND RT...Vs NICKEL 42

B B
E T T E

Tours

george

4 - WEAK LT,. ...FAKE 47 OT Z REV RTVs 43 UNDER

5 - WEAK LT, ...FAKE 47 OT Z REV RTVs OVER SWIM PLUS

3 - I RT, ...48 TOSS [GHOST]...Vs 43

4 - I RT,. ...48 TOSS [GHOST]...Vs 43 SWIM

5 - 1 RT,. ...48 TOSS [GHOST]...Vs 43 UNDER