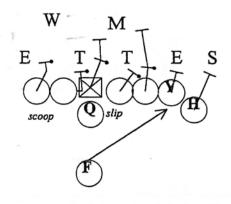

3 - DICE RT, ..416...Vs 43 SWIM

4 - DICE RT, ..416...Vs OVER SIN

5 - DICE RT., ..416...Vs 43 OVER

2 - DEUCE RT., ...14-18..Vs OVER SIN

3 - DEUCE RT, ...14-18...Vs UNDER

5 - DEUCE RT, ..14-18 ...Vs 47 OVER

7 - DICE RT,. ...14/18 BOSS...Vs 42 NICKEL

FS

danger M S

W E T T T E

riple

alert

moon

4 - DEUCE RT,. ..14-18...Vs UNDER

6 - DICE RT,. ...14/18 BOSS...Vs 42 NICKEL