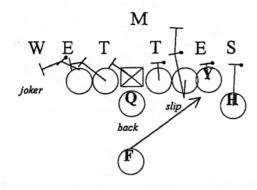

3 - DEUCE RT., ...218. BASTARD...Vs 43 OVER SWIM

W M S
E T T E
scoop triple

4 - DEUCE RT,. ...218 BASTARD...Vs 43

W

5 - DEUCE RT., ...218 BASTARD....Vs 42 NICKEL

1 - DICE RT, ...416...Vs 43 UNDER

| 2 - DICE RT,. ..416...Vs 43 PLUS