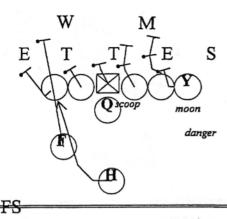

3 - DEUCE RT., ...218. BASTARD...Vs 43 OVER SWIM

W M S
E T T E
scoop triple

4 - DEUCE RT,. ...218 BASTARD...Vs 43

W

5 - DEUCE RT., ...218 BASTARD....Vs 42 NICKEL

1 - DICE RT, ...416...Vs 43 UNDER

| 2 - DICE RT,. ..416...Vs 43 PLUS