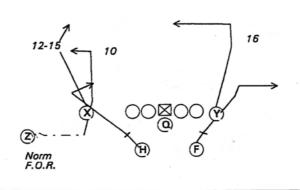

174- QUEENS RIGHT ZIP,. Base Look Curl

175- QUEENS RIGHT ZIP,. Base Y-Dig (F-Ind.) ,X-4

176- RIGHT (SWITCH),. SC RT H SEAM OPTION

179- RIGHT FLOP (Gun),. NAKED 35 BLUNT Y ARROW H HIDE

181- RIGHT FLOP ZIP,. BASE LOAD LT