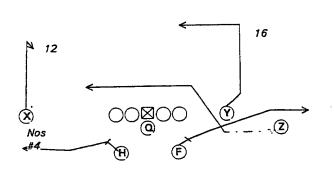

# 2002 Philadelphia Eagles

de

57- DICE RT,. .SCAT LT TEXAS H-3..

12

59- DICE RT,. .SCAT LT TEXAS H-7

12-15

12-15

63- DICE RT,. SC LT FRISCO LT