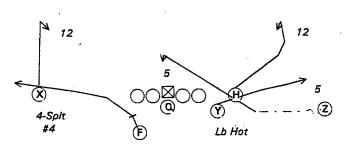

182- RIGHT FLOP ZIP,. Scat Rt Charger Pass

183- RIGHT FLOP ZIP,. SCAT RT LOAD RT F-ANGLE

184- RIGHT FLOP,. Base 378

209- RIGHT,. Base Det Z-Skinny

211- RIGHT,. Sc RT F&H Rub Y IN

#4

max

Lb Hot