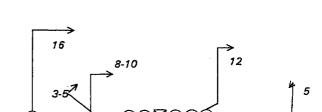

F.O.R.

max

N 12

Lb Hot

146- NEAR DICE RT,. Scat Lt Break Lt

147- NEAR DOUBLE RT CLOSE,. BLITZ RT LOAD LT F ANGLE

148- NEAR DOUBLE RT CLOSE,. BLITZ RT LOAD LT F ANGLE

149- NEAR DOUBLE RT CLOSE,. BLITZ RT LOAD LT

182- RIGHT FLOP ZIP,. Scat Rt Charger Pass

183- RIGHT FLOP ZIP,. SCAT RT LOAD RT F-ANGLE

184- RIGHT FLOP,. Base 378

209- RIGHT,. Base Det Z-Skinny

211- RIGHT,. Sc RT F&H Rub Y IN

#4

max

Lb Hot