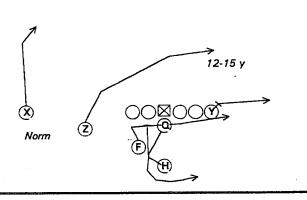

F.O.R.

max

N 12

Lb Hot

146- NEAR DICE RT,. Scat Lt Break Lt

147- NEAR DOUBLE RT CLOSE,. BLITZ RT LOAD LT F ANGLE

148- NEAR DOUBLE RT CLOSE,. BLITZ RT LOAD LT F ANGLE

149- NEAR DOUBLE RT CLOSE,. BLITZ RT LOAD LT