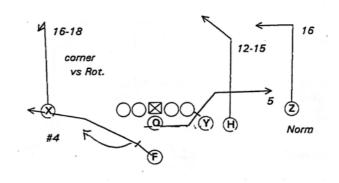

#### 240- TREY RT HOP, Scramble Lt X Scatter

(F) #4

12

Nos #4

242- TREY RT HOP, Waggle 15 Blunt Z-Post, H-Rail

243- TREY RT ZIP, 416 Dbi Cross X Post

244- TREY RT ZOOM,. Scram Lt X-Scatter

245- TREY RT ZOOM,. Scram Lt X-Pivot