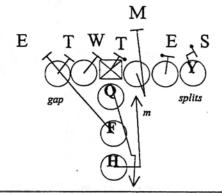

3 - DEUCE RT., ...218. BASTARD...Vs 43 OVER SWIM

W M S
E T T E
scoop triple

4 - DEUCE RT,. ...218 BASTARD...Vs 43

W

5 - DEUCE RT., ...218 BASTARD....Vs 42 NICKEL

1 - DICE RT, ...416...Vs 43 UNDER

| 2 - DICE RT,. ..416...Vs 43 PLUS