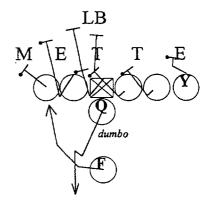

3 - DEUCE RT., ...218. BASTARD...Vs 43 OVER SWIM

W M S
E T T E
scoop triple

4 - DEUCE RT,. ...218 BASTARD...Vs 43

W

5 - DEUCE RT., ...218 BASTARD....Vs 42 NICKEL

1 - DICE RT, ...416...Vs 43 UNDER

| 2 - DICE RT,. ..416...Vs 43 PLUS