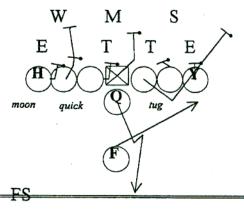

FS

danger M S

W E T T T E

riple

alert

moon

4 - DEUCE RT,. ..14-18...Vs UNDER

6 - DICE RT,. ...14/18 BOSS...Vs 42 NICKEL