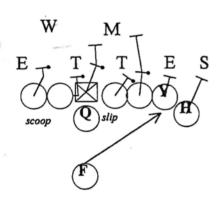

3 - DEUCE RT., ...218. BASTARD...Vs 43 OVER SWIM

W M S
E T T E
scoop triple

4 - DEUCE RT,. ...218 BASTARD...Vs 43

W

5 - DEUCE RT., ...218 BASTARD....Vs 42 NICKEL

1 - DICE RT, ...416...Vs 43 UNDER

| 2 - DICE RT,. ..416...Vs 43 PLUS