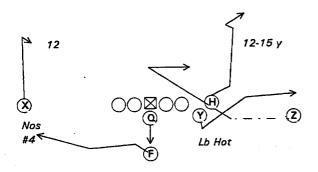

182- RIGHT FLOP ZIP,. Scat Rt Charger Pass

183- RIGHT FLOP ZIP,. SCAT RT LOAD RT F-ANGLE

184- RIGHT FLOP,. Base 378

209- RIGHT,. Base Det Z-Skinny

211- RIGHT,. Sc RT F&H Rub Y IN

#4

max

Lb Hot