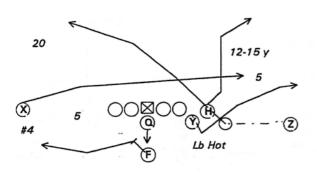

182- RIGHT FLOP ZIP,. Scat Rt Charger Pass

183- RIGHT FLOP ZIP,. SCAT RT LOAD RT F-ANGLE

184- RIGHT FLOP,. Base 378

209- RIGHT,. Base Det Z-Skinny

211- RIGHT,. Sc RT F&H Rub Y IN

#4

max

Lb Hot