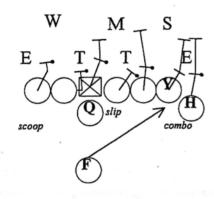

3 - DEUCE RT., ...218. BASTARD...Vs 43 OVER SWIM

W M S
E T T E
scoop triple

4 - DEUCE RT,. ...218 BASTARD...Vs 43

W

5 - DEUCE RT., ...218 BASTARD....Vs 42 NICKEL

1 - DICE RT, ...416...Vs 43 UNDER

| 2 - DICE RT,. ..416...Vs 43 PLUS