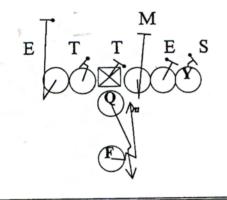

FAKE 45 BOB Z AROUND RT

FAKE 47 COUNTER OT Z REVERSE RT

**SCREENS** 

SCAT SCREEN CWM

BASE SCREEN LT

218/219 SCREEN

FS 1
2 - DICE RT, ...FAKE 19 FLIP CRACKBACK X AROUND RT...Vs 43 UNDER | 3 - DICE RT, ...FAKE 19 FLIP CRACKBACK... X AROUND RT...Vs NICKEL 42

B B
E T T E

Tours

george

4 - WEAK LT,. ...FAKE 47 OT Z REV RTVs 43 UNDER

5 - WEAK LT, ...FAKE 47 OT Z REV RTVs OVER SWIM PLUS

3 - I RT, ...48 TOSS [GHOST]...Vs 43

4 - I RT,. ...48 TOSS [GHOST]...Vs 43 SWIM

5 - 1 RT,. ...48 TOSS [GHOST]...Vs 43 UNDER