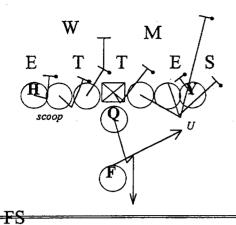

3 - DICE RT, ..416...Vs 43 SWIM

4 - DICE RT, ..416...Vs OVER SIN

5 - DICE RT., ..416...Vs 43 OVER

2 - DEUCE RT., ...14-18..Vs OVER SIN

3 - DEUCE RT, ...14-18...Vs UNDER

5 - DEUCE RT, ..14-18 ...Vs 47 OVER

7 - DICE RT,. ...14/18 BOSS...Vs 42 NICKEL

FS

danger M S

W E T T T E

riple

alert

moon

4 - DEUCE RT,. ..14-18...Vs UNDER

6 - DICE RT,. ...14/18 BOSS...Vs 42 NICKEL