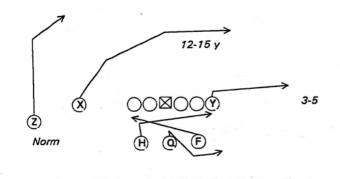

230- TREY RT FLIP,. 416 Double Post H Block Rail

231- TREY RT FLIP,. Waggle 15 H-Corner Double Post

232- TREY RT FLIP, 416 Rte 887

234- TREY RT FLIP, Scat Lt Frisco LT

235- TREY RT FLIP, Scat Lt Navy LT

max

Lb Hot

Lb Hot

236- TREY RT FLIP, Scat Rt 92

237- TREY RT FLIP, Waggle 15 Blunt Z-Post, H-Corner

238- TREY RT FLOP, 215 Trap Pass RTE. 378

239- TREY RT HOP, Scramble Lt X Pivot