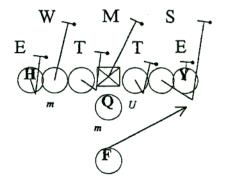

FS

danger M S

W E T T T E

riple

alert

moon

4 - DEUCE RT,. ..14-18...Vs UNDER

6 - DICE RT,. ...14/18 BOSS...Vs 42 NICKEL