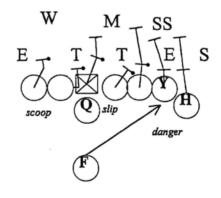

FS

danger M S

W E T T T E

riple

alert

moon

4 - DEUCE RT,. ..14-18...Vs UNDER

6 - DICE RT,. ...14/18 BOSS...Vs 42 NICKEL