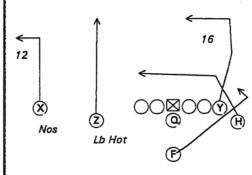

F.O.R.

max

N 12

Lb Hot

146- NEAR DICE RT,. Scat Lt Break Lt

147- NEAR DOUBLE RT CLOSE,. BLITZ RT LOAD LT F ANGLE

148- NEAR DOUBLE RT CLOSE,. BLITZ RT LOAD LT F ANGLE

149- NEAR DOUBLE RT CLOSE,. BLITZ RT LOAD LT