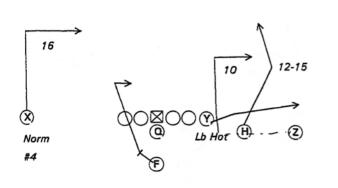

#### 240- TREY RT HOP, Scramble Lt X Scatter

(F) #4

12

Nos #4

242- TREY RT HOP, Waggle 15 Blunt Z-Post, H-Rail

243- TREY RT ZIP, 416 Dbi Cross X Post

244- TREY RT ZOOM,. Scram Lt X-Scatter

245- TREY RT ZOOM,. Scram Lt X-Pivot