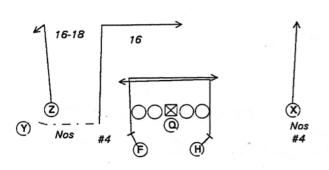

#### 240- TREY RT HOP, Scramble Lt X Scatter

(F) #4

12

Nos #4

242- TREY RT HOP, Waggle 15 Blunt Z-Post, H-Rail

243- TREY RT ZIP, 416 Dbi Cross X Post

244- TREY RT ZOOM,. Scram Lt X-Scatter

245- TREY RT ZOOM,. Scram Lt X-Pivot