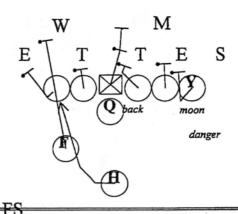

FS

danger M S

W E T T T E

riple

alert

moon

4 - DEUCE RT,. ..14-18...Vs UNDER

6 - DICE RT,. ...14/18 BOSS...Vs 42 NICKEL