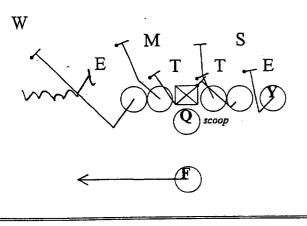

3 - DEUCE RT., ...218. BASTARD...Vs 43 OVER SWIM

W M S
E T T E
scoop triple

4 - DEUCE RT,. ...218 BASTARD...Vs 43

W

5 - DEUCE RT., ...218 BASTARD....Vs 42 NICKEL

1 - DICE RT, ...416...Vs 43 UNDER

| 2 - DICE RT,. ..416...Vs 43 PLUS