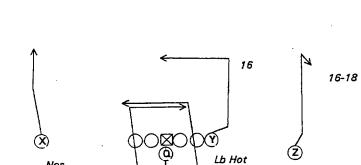

F.O.R.

max

N 12

Lb Hot

146- NEAR DICE RT,. Scat Lt Break Lt

147- NEAR DOUBLE RT CLOSE,. BLITZ RT LOAD LT F ANGLE

148- NEAR DOUBLE RT CLOSE,. BLITZ RT LOAD LT F ANGLE

149- NEAR DOUBLE RT CLOSE,. BLITZ RT LOAD LT

182- RIGHT FLOP ZIP,. Scat Rt Charger Pass

183- RIGHT FLOP ZIP,. SCAT RT LOAD RT F-ANGLE

184- RIGHT FLOP,. Base 378

209- RIGHT,. Base Det Z-Skinny

211- RIGHT,. Sc RT F&H Rub Y IN

#4

max

Lb Hot

218- SHIFT TO DICE RT UP RT,. Blitz Rt H-Dig Y-Seam

220- STR RT,. 546 LOAD RT

max

Lb Hot

Lb Hot

221- STR RT,. NAKED 44 F HIDE

222- STR RT,. SCAT RT LOAD RT F ANGLE

223- STR RT,. SCAT RT LOAD RT