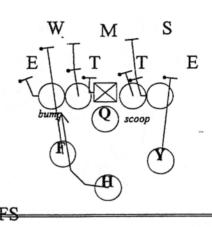

3 - DEUCE RT., ...218. BASTARD...Vs 43 OVER SWIM

W M S
E T T E
scoop triple

4 - DEUCE RT,. ...218 BASTARD...Vs 43

W

5 - DEUCE RT., ...218 BASTARD....Vs 42 NICKEL

1 - DICE RT, ...416...Vs 43 UNDER

| 2 - DICE RT,. ..416...Vs 43 PLUS