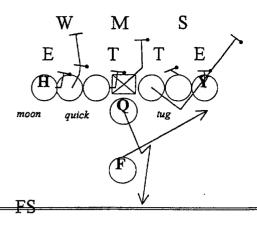

5 - DICE RT,, ....SCAT RT SCREEN LT....Vs 33 NICKEL

6 - DICE RT, JAILBREAK LT, Vs 43 SWIM

W

1 - , ...Vs

2 - DEUCE RT,....218 BASTARD....Vs 43 UNDER

M

E T T E S

Slip