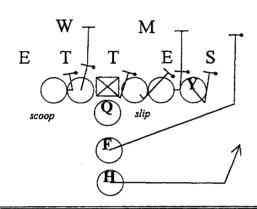

3 - DEUCE RT., ...218. BASTARD...Vs 43 OVER SWIM

W M S
E T T E
scoop triple

4 - DEUCE RT,. ...218 BASTARD...Vs 43

W

5 - DEUCE RT., ...218 BASTARD....Vs 42 NICKEL

1 - DICE RT, ...416...Vs 43 UNDER

| 2 - DICE RT,. ..416...Vs 43 PLUS