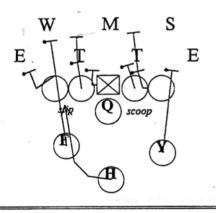

3 - DEUCE RT., ...218. BASTARD...Vs 43 OVER SWIM

W M S
E T T E
scoop triple

4 - DEUCE RT,. ...218 BASTARD...Vs 43

W

5 - DEUCE RT., ...218 BASTARD....Vs 42 NICKEL

1 - DICE RT, ...416...Vs 43 UNDER

| 2 - DICE RT,. ..416...Vs 43 PLUS