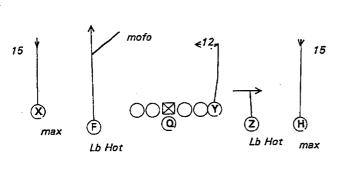

F.O.R.

max

N 12

Lb Hot

146- NEAR DICE RT,. Scat Lt Break Lt

147- NEAR DOUBLE RT CLOSE,. BLITZ RT LOAD LT F ANGLE

148- NEAR DOUBLE RT CLOSE,. BLITZ RT LOAD LT F ANGLE

149- NEAR DOUBLE RT CLOSE,. BLITZ RT LOAD LT