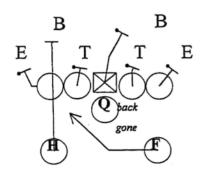

FAKE 45 BOB Z AROUND RT

FAKE 47 COUNTER OT Z REVERSE RT

**SCREENS** 

SCAT SCREEN CWM

BASE SCREEN LT

218/219 SCREEN

FS 1
2 - DICE RT, ...FAKE 19 FLIP CRACKBACK X AROUND RT...Vs 43 UNDER | 3 - DICE RT, ...FAKE 19 FLIP CRACKBACK... X AROUND RT...Vs NICKEL 42

B B
E T T E

Tours

george

4 - WEAK LT,. ...FAKE 47 OT Z REV RTVs 43 UNDER

5 - WEAK LT, ...FAKE 47 OT Z REV RTVs OVER SWIM PLUS

3 - I RT, ...48 TOSS [GHOST]...Vs 43

4 - I RT,. ...48 TOSS [GHOST]...Vs 43 SWIM

5 - 1 RT,. ...48 TOSS [GHOST]...Vs 43 UNDER