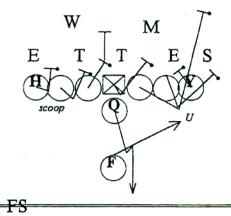

3 - DEUCE RT., ...218. BASTARD...Vs 43 OVER SWIM

W M S
E T T E
scoop triple

4 - DEUCE RT,. ...218 BASTARD...Vs 43

W

5 - DEUCE RT., ...218 BASTARD....Vs 42 NICKEL

1 - DICE RT, ...416...Vs 43 UNDER

| 2 - DICE RT,. ..416...Vs 43 PLUS