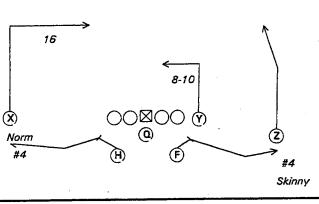

#### 240- TREY RT HOP, Scramble Lt X Scatter

(F) #4

12

Nos #4

242- TREY RT HOP, Waggle 15 Blunt Z-Post, H-Rail

243- TREY RT ZIP, 416 Dbi Cross X Post

244- TREY RT ZOOM,. Scram Lt X-Scatter

245- TREY RT ZOOM,. Scram Lt X-Pivot