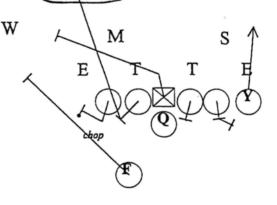

FAKE 45 BOB Z AROUND RT

FAKE 47 COUNTER OT Z REVERSE RT

**SCREENS** 

SCAT SCREEN CWM

BASE SCREEN LT

218/219 SCREEN

FS 1
2 - DICE RT, ...FAKE 19 FLIP CRACKBACK X AROUND RT...Vs 43 UNDER | 3 - DICE RT, ...FAKE 19 FLIP CRACKBACK... X AROUND RT...Vs NICKEL 42

B B
E T T E

Tours

george

4 - WEAK LT,. ...FAKE 47 OT Z REV RTVs 43 UNDER

5 - WEAK LT, ...FAKE 47 OT Z REV RTVs OVER SWIM PLUS

3 - I RT, ...48 TOSS [GHOST]...Vs 43

4 - I RT,. ...48 TOSS [GHOST]...Vs 43 SWIM

5 - 1 RT,. ...48 TOSS [GHOST]...Vs 43 UNDER