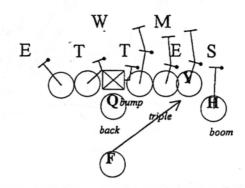

FS

danger M S

W E T T T E

riple

alert

moon

4 - DEUCE RT,. ..14-18...Vs UNDER

6 - DICE RT,. ...14/18 BOSS...Vs 42 NICKEL