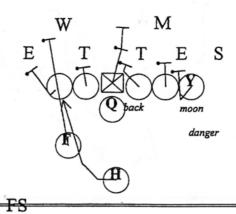

3 - DEUCE RT., ...218. BASTARD...Vs 43 OVER SWIM

W M S
E T T E
scoop triple

4 - DEUCE RT,. ...218 BASTARD...Vs 43

W

5 - DEUCE RT., ...218 BASTARD....Vs 42 NICKEL

1 - DICE RT, ...416...Vs 43 UNDER

| 2 - DICE RT,. ..416...Vs 43 PLUS