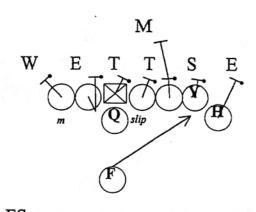

4 - DICE RT,. ...19 FLIP CRACKBACK...Vs 42 NICKEL

1 - DEUCE RT ON,. ...18 VEER...Vs 43

2 - DEUCE RT ON, ...18 VEER...Vs 43 PLUS

FS

<u>VEER</u>

danger

FS

3 - DEUCE RT ON,. ...18 VEER...Vs UNDER

- DEUCE RT ON,. ...18 VEER...Vs OVER SIN

4 - DEUCE RT ON,. ...18 VEER...Vs 43 OVER SWIM

6 - DEUCE RT ON,. ...18 VEER...Vs 43 SWIM

2 - TITE I RT CLOSE, ...46 COUNTER OF....Vs 43 UNDER 2

**COUNTER OF** 

FS

3 - RIGHT, ...46 COUNTER OF...Vs OVER SWIM PLUS