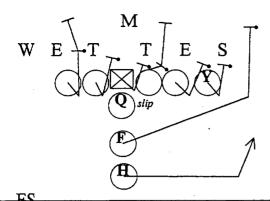

3 - DEUCE RT., ...218. BASTARD...Vs 43 OVER SWIM

W M S
E T T E
scoop triple

4 - DEUCE RT,. ...218 BASTARD...Vs 43

W

5 - DEUCE RT., ...218 BASTARD....Vs 42 NICKEL

1 - DICE RT, ...416...Vs 43 UNDER

| 2 - DICE RT,. ..416...Vs 43 PLUS