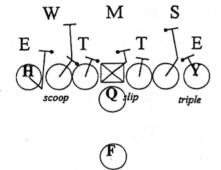

3 - DEUCE RT., ...218. BASTARD...Vs 43 OVER SWIM

W M S
E T T E
scoop triple

4 - DEUCE RT,. ...218 BASTARD...Vs 43

W

5 - DEUCE RT., ...218 BASTARD....Vs 42 NICKEL

1 - DICE RT, ...416...Vs 43 UNDER

| 2 - DICE RT,. ..416...Vs 43 PLUS

FS

danger M S

W E T T T E

riple

alert

moon

4 - DEUCE RT,. ..14-18...Vs UNDER

6 - DICE RT,. ...14/18 BOSS...Vs 42 NICKEL