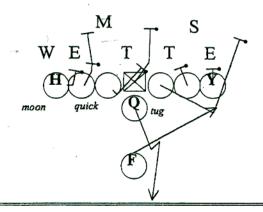

FS

danger M S

W E T T T E

riple

alert

moon

4 - DEUCE RT,. ..14-18...Vs UNDER

6 - DICE RT,. ...14/18 BOSS...Vs 42 NICKEL