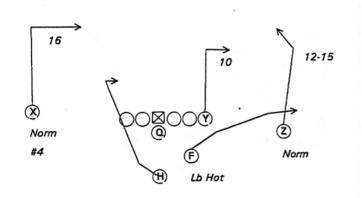

#### 240- TREY RT HOP, Scramble Lt X Scatter

(F) #4

12

Nos #4

242- TREY RT HOP, Waggle 15 Blunt Z-Post, H-Rail

243- TREY RT ZIP, 416 Dbi Cross X Post

244- TREY RT ZOOM,. Scram Lt X-Scatter

245- TREY RT ZOOM,. Scram Lt X-Pivot