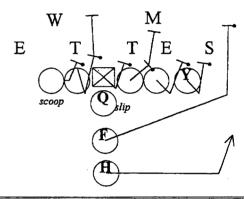

3 - DEUCE RT., ...218. BASTARD...Vs 43 OVER SWIM

W M S
E T T E
scoop triple

4 - DEUCE RT,. ...218 BASTARD...Vs 43

W

5 - DEUCE RT., ...218 BASTARD....Vs 42 NICKEL

1 - DICE RT, ...416...Vs 43 UNDER

| 2 - DICE RT,. ..416...Vs 43 PLUS