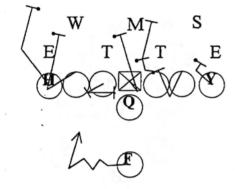

3 - DEUCE RT., ...218. BASTARD...Vs 43 OVER SWIM

W M S
E T T E
scoop triple

4 - DEUCE RT,. ...218 BASTARD...Vs 43

W

5 - DEUCE RT., ...218 BASTARD....Vs 42 NICKEL

1 - DICE RT, ...416...Vs 43 UNDER

| 2 - DICE RT,. ..416...Vs 43 PLUS