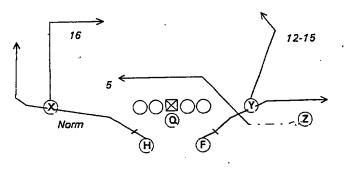

# 2002 Philadelphia Eagles

de

57- DICE RT,. .SCAT LT TEXAS H-3..

12

59- DICE RT,. .SCAT LT TEXAS H-7

12-15

12-15

63- DICE RT,. SC LT FRISCO LT