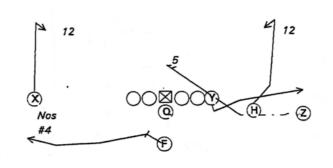

#### 240- TREY RT HOP, Scramble Lt X Scatter

(F) #4

12

Nos #4

242- TREY RT HOP, Waggle 15 Blunt Z-Post, H-Rail

243- TREY RT ZIP, 416 Dbi Cross X Post

244- TREY RT ZOOM,. Scram Lt X-Scatter

245- TREY RT ZOOM,. Scram Lt X-Pivot