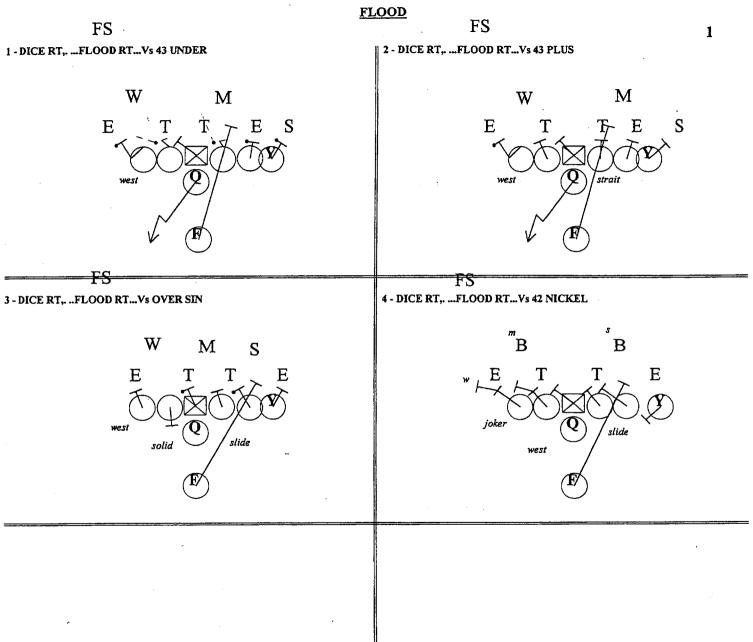

FAKE 45 BOB Z AROUND RT

FAKE 47 COUNTER OT Z REVERSE RT

**SCREENS** 

SCAT SCREEN CWM

BASE SCREEN LT

218/219 SCREEN

FS 1
2 - DICE RT, ...FAKE 19 FLIP CRACKBACK X AROUND RT...Vs 43 UNDER | 3 - DICE RT, ...FAKE 19 FLIP CRACKBACK... X AROUND RT...Vs NICKEL 42