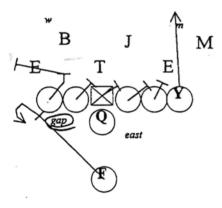

FAKE 45 BOB Z AROUND RT

FAKE 47 COUNTER OT Z REVERSE RT

**SCREENS** 

SCAT SCREEN CWM

BASE SCREEN LT

218/219 SCREEN

FS 1
2 - DICE RT, ...FAKE 19 FLIP CRACKBACK X AROUND RT...Vs 43 UNDER | 3 - DICE RT, ...FAKE 19 FLIP CRACKBACK... X AROUND RT...Vs NICKEL 42

B B
E T T E

Tours

george

4 - WEAK LT,. ...FAKE 47 OT Z REV RTVs 43 UNDER

5 - WEAK LT, ...FAKE 47 OT Z REV RTVs OVER SWIM PLUS

3 - I RT, ...48 TOSS [GHOST]...Vs 43

4 - I RT,. ...48 TOSS [GHOST]...Vs 43 SWIM

5 - 1 RT,. ...48 TOSS [GHOST]...Vs 43 UNDER