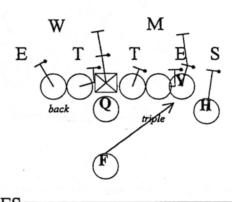

3 - DEUCE RT., ...218. BASTARD...Vs 43 OVER SWIM

W M S
E T T E
scoop triple

4 - DEUCE RT,. ...218 BASTARD...Vs 43

W

5 - DEUCE RT., ...218 BASTARD....Vs 42 NICKEL

1 - DICE RT, ...416...Vs 43 UNDER

| 2 - DICE RT,. ..416...Vs 43 PLUS