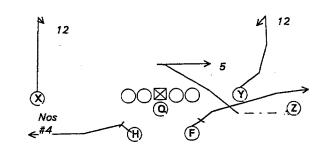

# 2002 Philadelphia Eagles

de

57- DICE RT,. .SCAT LT TEXAS H-3..

12

59- DICE RT,. .SCAT LT TEXAS H-7

12-15

12-15

63- DICE RT,. SC LT FRISCO LT