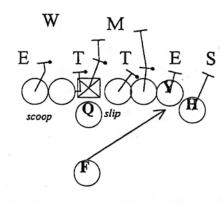

3 - DEUCE RT., ...218. BASTARD...Vs 43 OVER SWIM

W M S
E T T E
scoop triple

4 - DEUCE RT,. ...218 BASTARD...Vs 43

W

5 - DEUCE RT., ...218 BASTARD....Vs 42 NICKEL

1 - DICE RT, ...416...Vs 43 UNDER

| 2 - DICE RT,. ..416...Vs 43 PLUS

3 - DICE RT, ..416...Vs 43 SWIM

4 - DICE RT, ..416...Vs OVER SIN

5 - DICE RT., ..416...Vs 43 OVER

2 - DEUCE RT., ...14-18..Vs OVER SIN

3 - DEUCE RT, ...14-18...Vs UNDER

5 - DEUCE RT, ..14-18 ...Vs 47 OVER

7 - DICE RT,. ...14/18 BOSS...Vs 42 NICKEL

FS

danger M S

W E T T T E

riple

alert

moon

4 - DEUCE RT,. ..14-18...Vs UNDER

6 - DICE RT,. ...14/18 BOSS...Vs 42 NICKEL