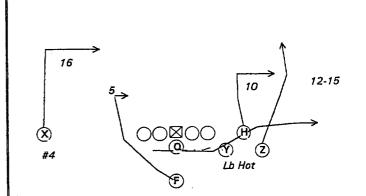

F.O.R.

max

N 12

Lb Hot

146- NEAR DICE RT,. Scat Lt Break Lt

147- NEAR DOUBLE RT CLOSE,. BLITZ RT LOAD LT F ANGLE

148- NEAR DOUBLE RT CLOSE,. BLITZ RT LOAD LT F ANGLE

149- NEAR DOUBLE RT CLOSE,. BLITZ RT LOAD LT