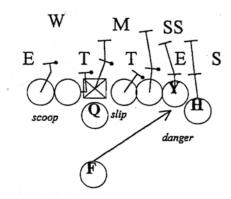

4 - DICE RT,. ...19 FLIP CRACKBACK...Vs 42 NICKEL

1 - DEUCE RT ON,. ...18 VEER...Vs 43

2 - DEUCE RT ON, ...18 VEER...Vs 43 PLUS

FS

<u>VEER</u>

danger

FS

3 - DEUCE RT ON,. ...18 VEER...Vs UNDER

- DEUCE RT ON,. ...18 VEER...Vs OVER SIN

4 - DEUCE RT ON,. ...18 VEER...Vs 43 OVER SWIM

6 - DEUCE RT ON,. ...18 VEER...Vs 43 SWIM

2 - TITE I RT CLOSE, ...46 COUNTER OF....Vs 43 UNDER 2

**COUNTER OF** 

FS

3 - RIGHT, ...46 COUNTER OF...Vs OVER SWIM PLUS