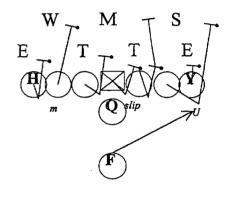

3 - DEUCE RT., ...218. BASTARD...Vs 43 OVER SWIM

W M S
E T T E
scoop triple

4 - DEUCE RT,. ...218 BASTARD...Vs 43

W

5 - DEUCE RT., ...218 BASTARD....Vs 42 NICKEL

1 - DICE RT, ...416...Vs 43 UNDER

| 2 - DICE RT,. ..416...Vs 43 PLUS