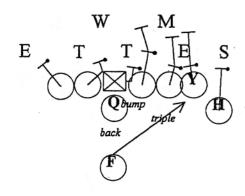

5 - DICE RT,, ....SCAT RT SCREEN LT....Vs 33 NICKEL

6 - DICE RT, JAILBREAK LT, Vs 43 SWIM

W

1 - , ...Vs

2 - DEUCE RT,....218 BASTARD....Vs 43 UNDER

M

E T T E S

Slip

3 - DEUCE RT., ...218. BASTARD...Vs 43 OVER SWIM

W M S
E T T E
scoop triple

4 - DEUCE RT,. ...218 BASTARD...Vs 43

W

5 - DEUCE RT., ...218 BASTARD....Vs 42 NICKEL

1 - DICE RT, ...416...Vs 43 UNDER

| 2 - DICE RT,. ..416...Vs 43 PLUS