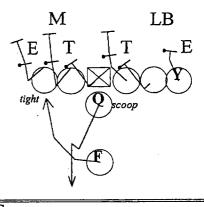

5 - DICE RT,, ....SCAT RT SCREEN LT....Vs 33 NICKEL

6 - DICE RT, JAILBREAK LT, Vs 43 SWIM

W

1 - , ...Vs

2 - DEUCE RT,....218 BASTARD....Vs 43 UNDER

M

E T T E S

Slip

3 - DEUCE RT., ...218. BASTARD...Vs 43 OVER SWIM

W M S
E T T E
scoop triple

4 - DEUCE RT,. ...218 BASTARD...Vs 43

W

5 - DEUCE RT., ...218 BASTARD....Vs 42 NICKEL

1 - DICE RT, ...416...Vs 43 UNDER

| 2 - DICE RT,. ..416...Vs 43 PLUS