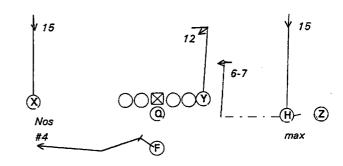

#### 240- TREY RT HOP, Scramble Lt X Scatter

(F) #4

12

Nos #4

242- TREY RT HOP, Waggle 15 Blunt Z-Post, H-Rail

243- TREY RT ZIP, 416 Dbi Cross X Post

244- TREY RT ZOOM,. Scram Lt X-Scatter

245- TREY RT ZOOM,. Scram Lt X-Pivot