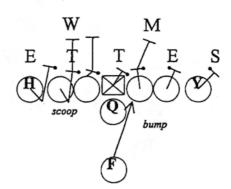

3 - DEUCE RT., ...218. BASTARD...Vs 43 OVER SWIM

W M S
E T T E
scoop triple

4 - DEUCE RT,. ...218 BASTARD...Vs 43

W

5 - DEUCE RT., ...218 BASTARD....Vs 42 NICKEL

1 - DICE RT, ...416...Vs 43 UNDER

| 2 - DICE RT,. ..416...Vs 43 PLUS