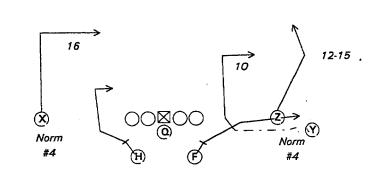

# 2002 Philadelphia Eagles

de

57- DICE RT,. .SCAT LT TEXAS H-3..

12

59- DICE RT,. .SCAT LT TEXAS H-7

12-15

12-15

63- DICE RT,. SC LT FRISCO LT