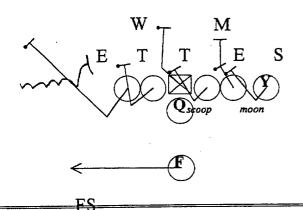

FS

danger M S

W E T T T E

riple

alert

moon

4 - DEUCE RT,. ..14-18...Vs UNDER

6 - DICE RT,. ...14/18 BOSS...Vs 42 NICKEL