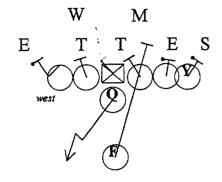

FAKE 45 BOB Z AROUND RT

FAKE 47 COUNTER OT Z REVERSE RT

**SCREENS** 

SCAT SCREEN CWM

BASE SCREEN LT

218/219 SCREEN

FS 1
2 - DICE RT, ...FAKE 19 FLIP CRACKBACK X AROUND RT...Vs 43 UNDER | 3 - DICE RT, ...FAKE 19 FLIP CRACKBACK... X AROUND RT...Vs NICKEL 42