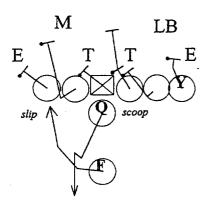

5 - DICE RT,, ....SCAT RT SCREEN LT....Vs 33 NICKEL

6 - DICE RT, JAILBREAK LT, Vs 43 SWIM

W

1 - , ...Vs

2 - DEUCE RT,....218 BASTARD....Vs 43 UNDER

M

E T T E S

Slip

3 - DEUCE RT., ...218. BASTARD...Vs 43 OVER SWIM

W M S
E T T E
scoop triple

4 - DEUCE RT,. ...218 BASTARD...Vs 43

W

5 - DEUCE RT., ...218 BASTARD....Vs 42 NICKEL

1 - DICE RT, ...416...Vs 43 UNDER

| 2 - DICE RT,. ..416...Vs 43 PLUS