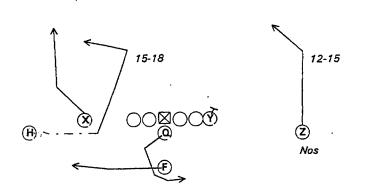

#### 240- TREY RT HOP, Scramble Lt X Scatter

(F) #4

12

Nos #4

242- TREY RT HOP, Waggle 15 Blunt Z-Post, H-Rail

243- TREY RT ZIP, 416 Dbi Cross X Post

244- TREY RT ZOOM,. Scram Lt X-Scatter

245- TREY RT ZOOM,. Scram Lt X-Pivot