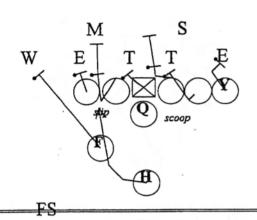

3 - DEUCE RT., ...218. BASTARD...Vs 43 OVER SWIM

W M S
E T T E
scoop triple

4 - DEUCE RT,. ...218 BASTARD...Vs 43

W

5 - DEUCE RT., ...218 BASTARD....Vs 42 NICKEL

1 - DICE RT, ...416...Vs 43 UNDER

| 2 - DICE RT,. ..416...Vs 43 PLUS