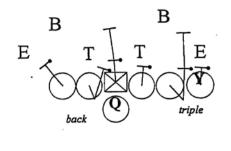

3 - DEUCE RT., ...218. BASTARD...Vs 43 OVER SWIM

W M S
E T T E
scoop triple

4 - DEUCE RT,. ...218 BASTARD...Vs 43

W

5 - DEUCE RT., ...218 BASTARD....Vs 42 NICKEL

1 - DICE RT, ...416...Vs 43 UNDER

| 2 - DICE RT,. ..416...Vs 43 PLUS