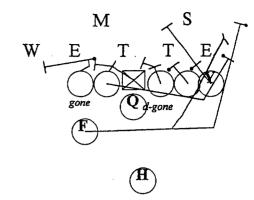

5 - DICE RT,, ....SCAT RT SCREEN LT....Vs 33 NICKEL

6 - DICE RT, JAILBREAK LT, Vs 43 SWIM

W

1 - , ...Vs

2 - DEUCE RT,....218 BASTARD....Vs 43 UNDER

M

E T T E S

Slip