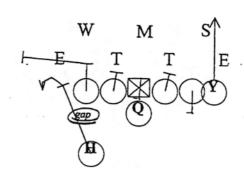

FAKE 45 BOB Z AROUND RT

FAKE 47 COUNTER OT Z REVERSE RT

**SCREENS** 

SCAT SCREEN CWM

BASE SCREEN LT

218/219 SCREEN

FS 1
2 - DICE RT, ...FAKE 19 FLIP CRACKBACK X AROUND RT...Vs 43 UNDER | 3 - DICE RT, ...FAKE 19 FLIP CRACKBACK... X AROUND RT...Vs NICKEL 42

B B
E T T E

Tours

george

4 - WEAK LT,. ...FAKE 47 OT Z REV RTVs 43 UNDER

5 - WEAK LT, ...FAKE 47 OT Z REV RTVs OVER SWIM PLUS

3 - I RT, ...48 TOSS [GHOST]...Vs 43

4 - I RT,. ...48 TOSS [GHOST]...Vs 43 SWIM

5 - 1 RT,. ...48 TOSS [GHOST]...Vs 43 UNDER