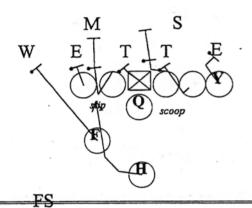

FS

danger M S

W E T T T E

riple

alert

moon

4 - DEUCE RT,. ..14-18...Vs UNDER

6 - DICE RT,. ...14/18 BOSS...Vs 42 NICKEL