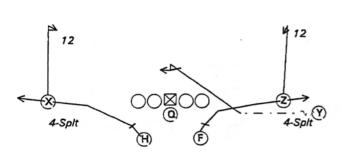

150- QUEENS I RIGHT,. BASE DBL HOOK A 45 BOB-54 BLUNT

151- QUEENS LEFT TIM,. Base 303

152- QUEENS LEFT TIM,. Base 303

4-Splt

154- QUEENS LEFT TIM,. Base 680 X Shake F-Flat

155- QUEENS LEFT TIM,. Base F-H Rub Y-In

4-Splt

156- QUEENS LEFT TIM,. Base Load Lt

157- QUEENS LEFT TIM,. Scat Rt Charger Pass

158- QUEENS LEFT ZIP (SWITCH),. Scat Rt Charger Pass

159- QUEENS LEFT ZIP,. Base Duo X-in

160- QUEENS LEFT ZIP,. Base Look Curl